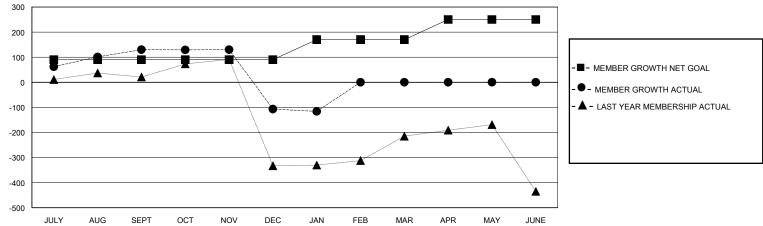

## MONTHLY MEMBERSHIP PROGRESS REPORT

District 317 E

Results as of: 1/31/2024

| GMT:                       |               | LOC         | ATION INDIA   |                            |                        |                         | GMT CA                                             |  |  |
|----------------------------|---------------|-------------|---------------|----------------------------|------------------------|-------------------------|----------------------------------------------------|--|--|
|                            | Club          | )S          |               | Members                    |                        |                         |                                                    |  |  |
|                            | RESULTS FOR   | R 2023-2024 |               | RESULTS FOR 2023-2024      |                        |                         |                                                    |  |  |
| QUARTER                    | NEW CLUB GOAL | NEW CLUBS   | DROPPED CLUBS | QUARTER MEM                | BER GROWTH NET<br>GOAL | MEMBER GROWTH<br>ACTUAL | DROPPED<br>MEMBERS ACTUAL<br>(including transfers) |  |  |
| JULY/AUG/SEPT              | 3             | 3           | 1<br>10       | JULY/AUG/SEPT              | 90                     | 231                     | 96<br>283                                          |  |  |
| OCT/NOV/DEC<br>JAN/FEB/MAR | 3             | 0           | 1             | OCT/NOV/DEC<br>JAN/FEB/MAR | 0<br>80                | 49<br>12                | 203                                                |  |  |
| APR/MAY/JUNE               | 2             | 0           | 0             | APR/MAY/JUNE               | 80                     | 0                       | 0                                                  |  |  |
| 8                          | GOALS         | AND ACTUA   | L NEW CLUBS C |                            | <b></b>                |                         |                                                    |  |  |