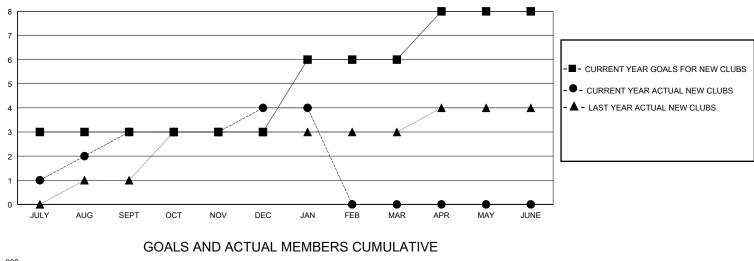

## MONTHLY MEMBERSHIP PROGRESS REPORT

District 317 E

Results as of: 1/31/2024

| GMT:                       |               | LOC         | ATION INDIA   |                            |                        |                         | GMT CA                                             |  |  |
|----------------------------|---------------|-------------|---------------|----------------------------|------------------------|-------------------------|----------------------------------------------------|--|--|
|                            | Club          | )S          |               | Members                    |                        |                         |                                                    |  |  |
|                            | RESULTS FOR   | R 2023-2024 |               | RESULTS FOR 2023-2024      |                        |                         |                                                    |  |  |
| QUARTER                    | NEW CLUB GOAL | NEW CLUBS   | DROPPED CLUBS | QUARTER MEM                | BER GROWTH NET<br>GOAL | MEMBER GROWTH<br>ACTUAL | DROPPED<br>MEMBERS ACTUAL<br>(including transfers) |  |  |
| JULY/AUG/SEPT              | 3             | 3           | 1<br>10       | JULY/AUG/SEPT              | 90                     | 231                     | 96<br>283                                          |  |  |
| OCT/NOV/DEC<br>JAN/FEB/MAR | 3             | 0           | 1             | OCT/NOV/DEC<br>JAN/FEB/MAR | 0<br>80                | 49<br>12                | 203                                                |  |  |
| APR/MAY/JUNE               | 2             | 0           | 0             | APR/MAY/JUNE               | 80                     | 0                       | 0                                                  |  |  |
| 8                          | GOALS         | AND ACTUA   | L NEW CLUBS C |                            | <b></b>                |                         |                                                    |  |  |